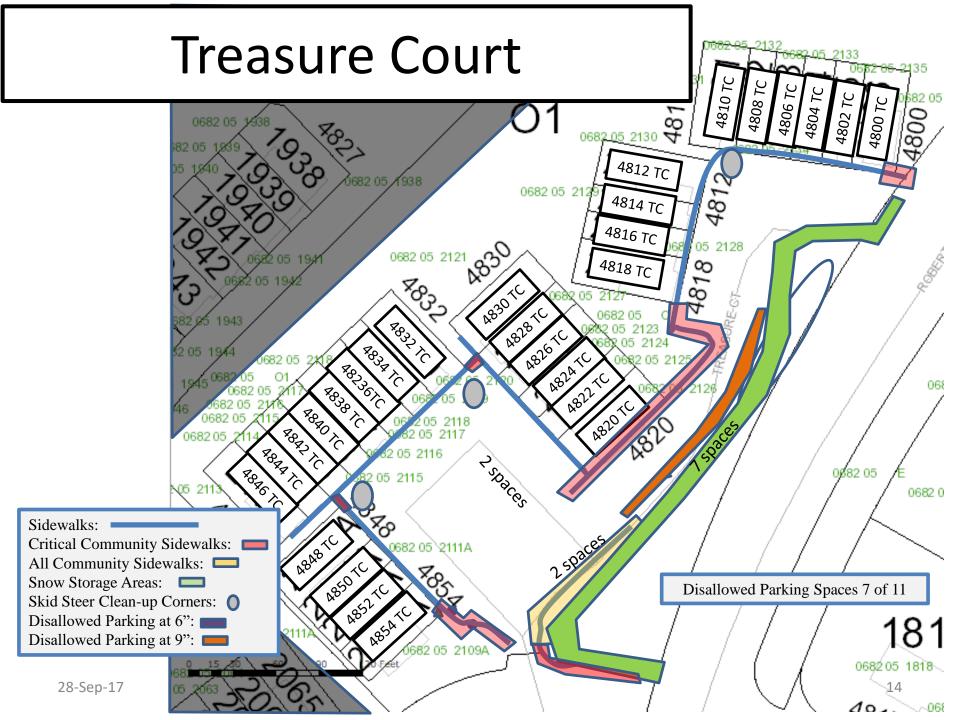

## Map Key

- All sidewalks are blue lines, community sidewalks have colors overlaid upon them
- As defined in the Snow Specification
  - Critical Community Sidewalks are RED
  - All other Community Sidewalks are AMBER
  - Snow Storage Areas are LIGHT GREEN
  - Skid Steer Cleanup Areas are GRAY
  - Disallowed Curb Parking Spaces are ORANGE