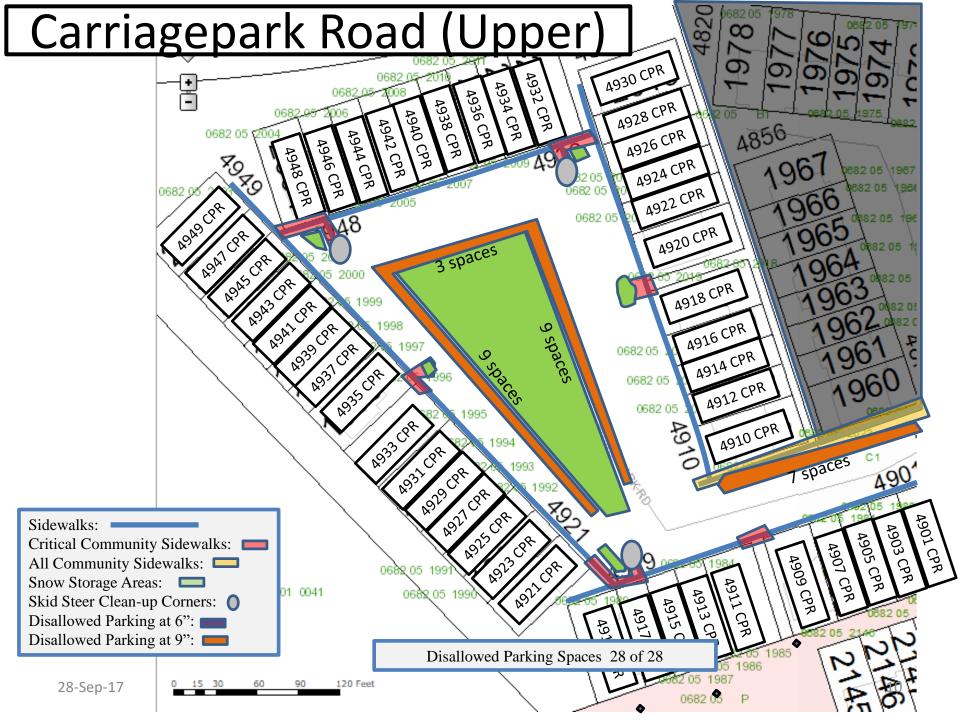

## Map Key

- All sidewalks are blue lines, community sidewalks have colors overlaid upon them
- As defined in the Snow Specification
  - Critical Community Sidewalks are RED
  - All other Community Sidewalks are AMBER
  - Snow Storage Areas are LIGHT GREEN
  - Skid Steer Cleanup Areas are GRAY
  - Disallowed Curb Parking Spaces are ORANGE

#### Carriagepark Road (Lower)