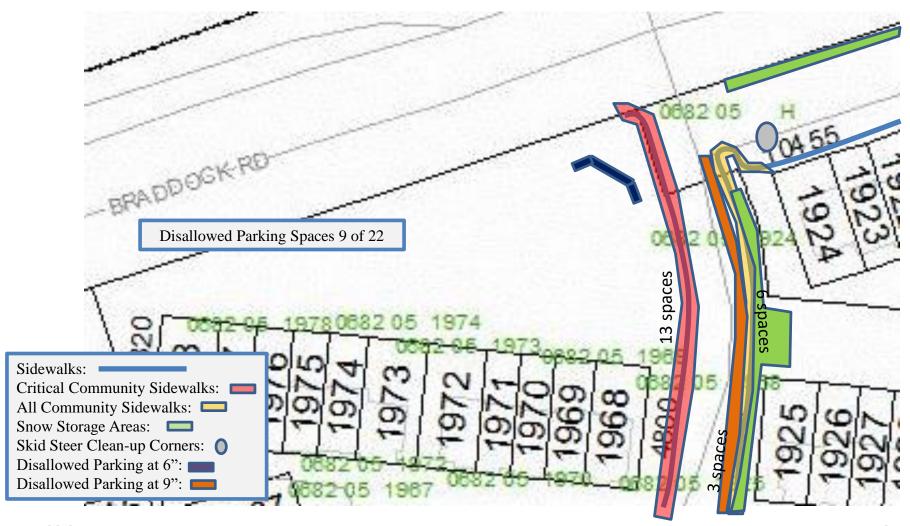

## Map Key

- All sidewalks are blue lines, community sidewalks have colors overlaid upon them
- As defined in the Snow Specification
  - Critical Community Sidewalks are RED
  - All other Community Sidewalks are AMBER
  - Snow Storage Areas are LIGHT GREEN
  - Skid Steer Cleanup Areas are GRAY
  - Disallowed Curb Parking Spaces are ORANGE