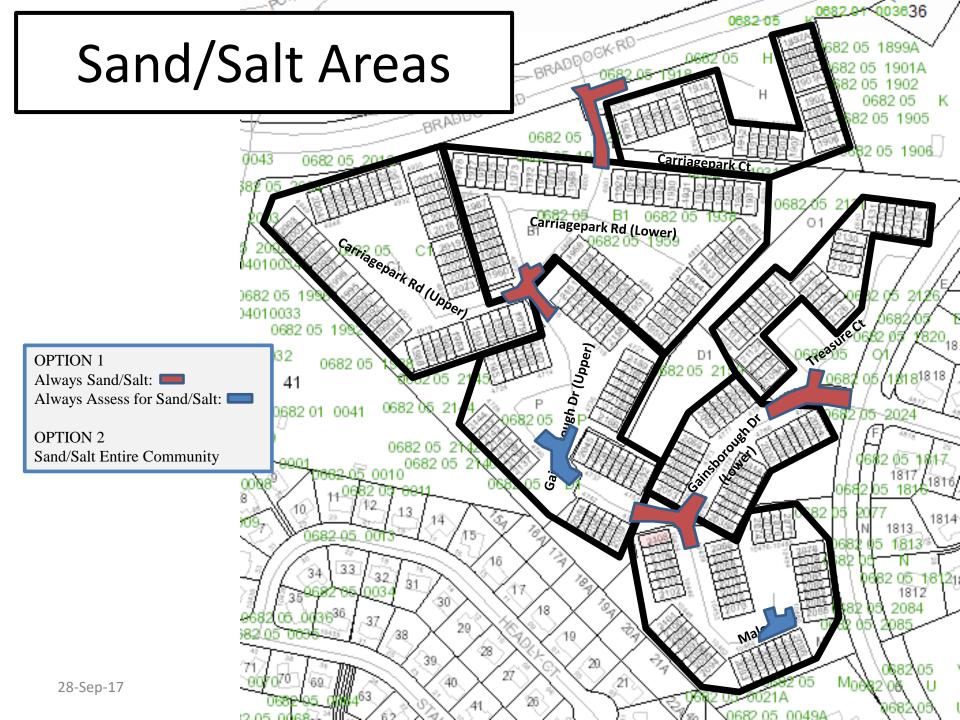

## Map Key

- All sidewalks are blue lines, community sidewalks have colors overlaid upon them
- As defined in the Snow Specification
  - Critical Community Sidewalks are RED
  - All other Community Sidewalks are AMBER
  - Snow Storage Areas are LIGHT GREEN
  - Skid Steer Cleanup Areas are GRAY
  - Disallowed Curb Parking Spaces are ORANGE