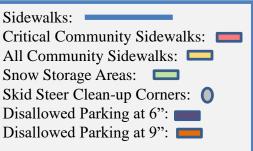

## Map Key

- All sidewalks are blue lines, community sidewalks have colors overlaid upon them
- As defined in the Snow Specification
  - Critical Community Sidewalks are RED
  - All other Community Sidewalks are AMBER
  - Snow Storage Areas are LIGHT GREEN
  - Skid Steer Cleanup Areas are GRAY
  - Disallowed Curb Parking Spaces are ORANGE