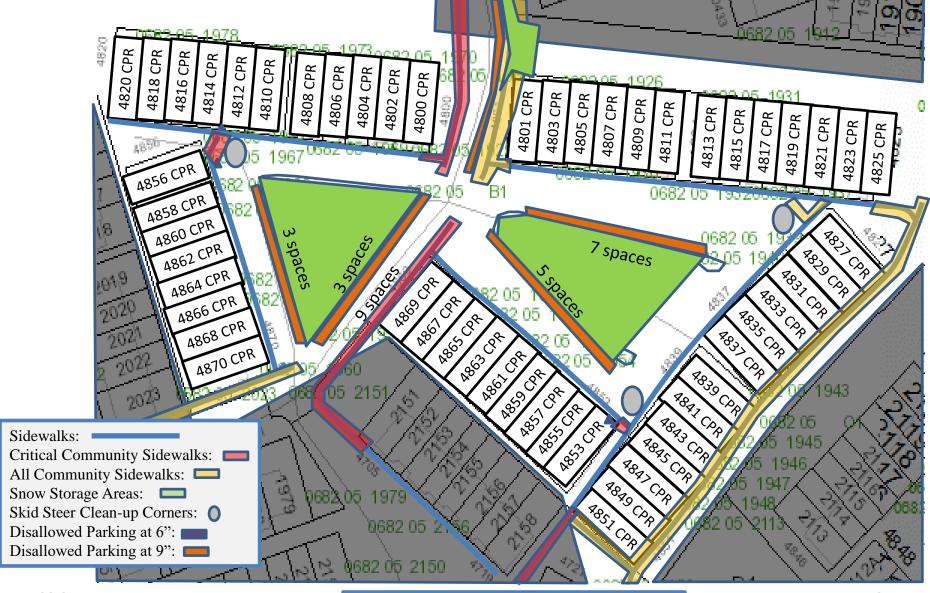

## Map Key

- All sidewalks are blue lines, community sidewalks have colors overlaid upon them
- As defined in the Snow Specification
  - Critical Community Sidewalks are RED
  - All other Community Sidewalks are AMBER
  - Snow Storage Areas are LIGHT GREEN
  - Skid Steer Cleanup Areas are GRAY
  - Disallowed Curb Parking Spaces are ORANGE