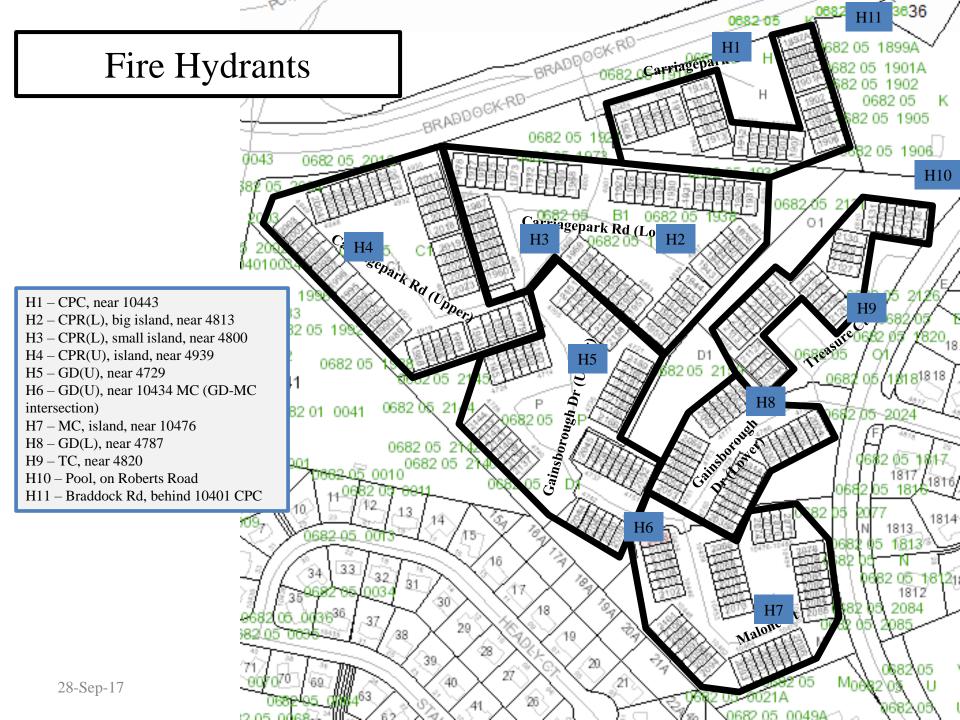

## Map Key

- All sidewalks are blue lines, community sidewalks have colors overlaid upon them
- As defined in the Snow Specification
  - Critical Community Sidewalks are RED
  - All other Community Sidewalks are AMBER
  - Snow Storage Areas are LIGHT GREEN
  - Skid Steer Cleanup Areas are GRAY
  - Disallowed Curb Parking Spaces are ORANGE