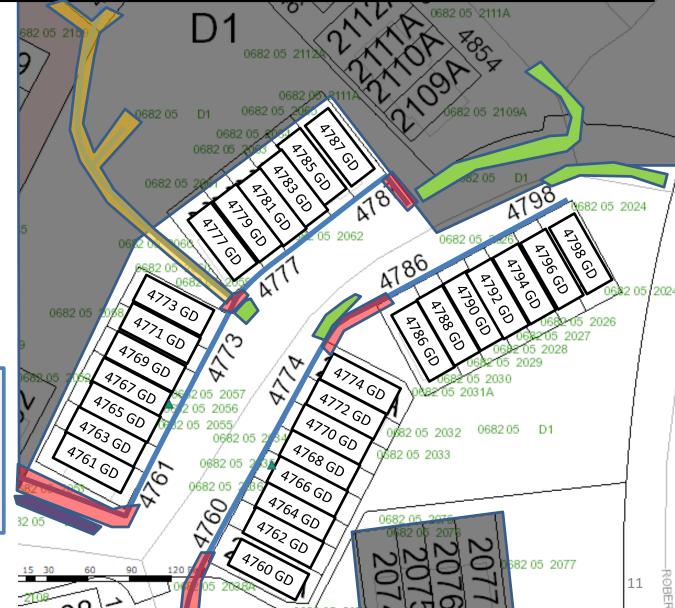

## Map Key

- All sidewalks are blue lines, community sidewalks have colors overlaid upon them
- As defined in the Snow Specification
  - Critical Community Sidewalks are RED
  - All other Community Sidewalks are AMBER
  - Snow Storage Areas are LIGHT GREEN
  - Skid Steer Cleanup Areas are GRAY
  - Disallowed Curb Parking Spaces are ORANGE