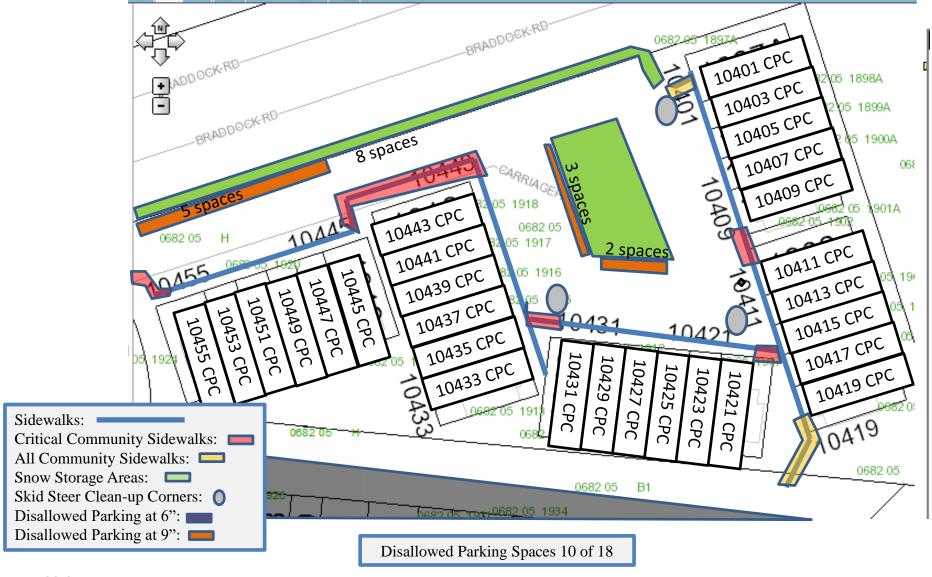

## Map Key

- All sidewalks are blue lines, community sidewalks have colors overlaid upon them
- As defined in the Snow Specification
  - Critical Community Sidewalks are RED
  - All other Community Sidewalks are AMBER
  - Snow Storage Areas are LIGHT GREEN
  - Skid Steer Cleanup Areas are GRAY
  - Disallowed Curb Parking Spaces are ORANGE