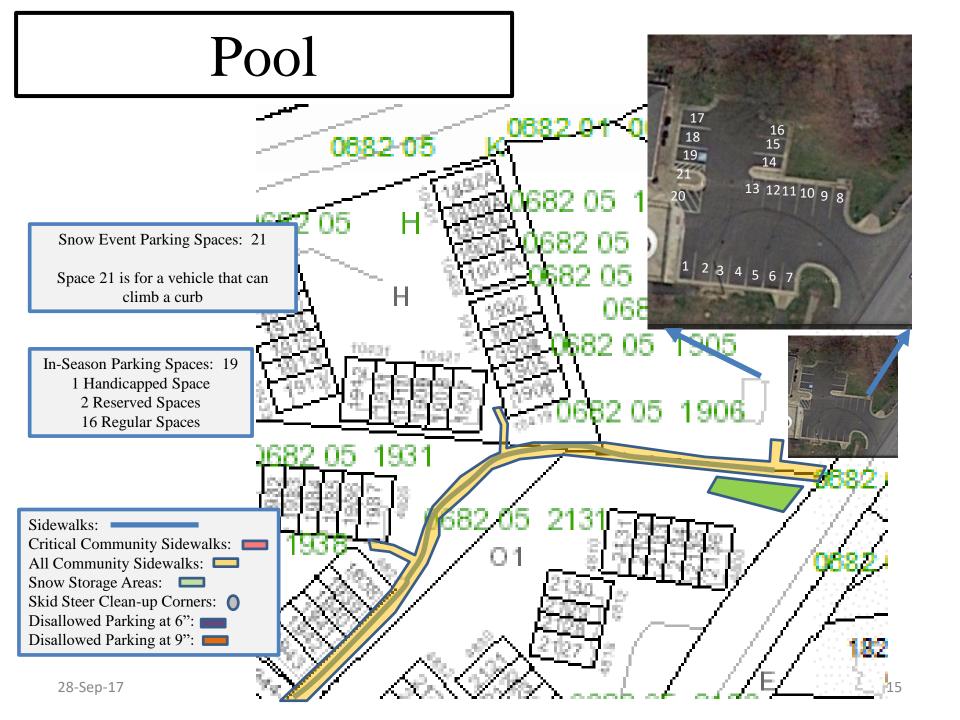

slot. Two package boxes.

#### Sand Drums

(potential locations from owner recommendation)



0882.01 003836

82 05 1899A

0882-05



#### Carriagepark Court



28-Sep-17

#### **CPR Entrance and Common Area**



28-Sep-17

#### Carriagepark Road (Lower)





# Gainsborough Drive (Lower)

0682 05 1947 0682 05 2114



Disallowed Parking Spaces 0 of 0



Gainsborough Drive (Upper) A109GD x12360 A716 4721 GD 4718 GD 4720 GD 4723 GD 4725 GD 2 05 2148 082 05 2148 4729 GD 4731 GD 4733 GD 4735 GD Disallowed Parking Spaces at 6": 10 of 10 473660 82 05 20 05 VSDaces Sidewalks: Critical Community Sidewalks: 1 0041 All Community Sidewalks: Snow Storage Areas: Skid Steer Clean-up Corners: 0 Disallowed Parking at 6": 0882 05 204 800 2 spaces Disallowed Parking at 9": 0015A

150882 05 0015

75

B