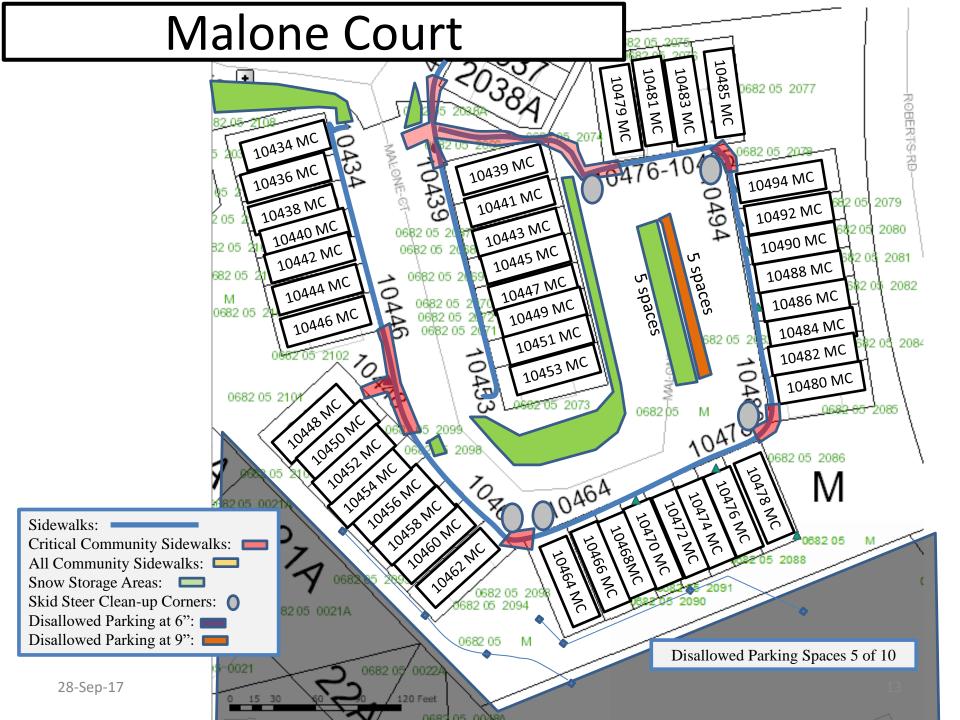

## Map Key

- All sidewalks are blue lines, community sidewalks have colors overlaid upon them
- As defined in the Snow Specification
  - Critical Community Sidewalks are RED
  - All other Community Sidewalks are AMBER
  - Snow Storage Areas are LIGHT GREEN
  - Skid Steer Cleanup Areas are GRAY
  - Disallowed Curb Parking Spaces are ORANGE