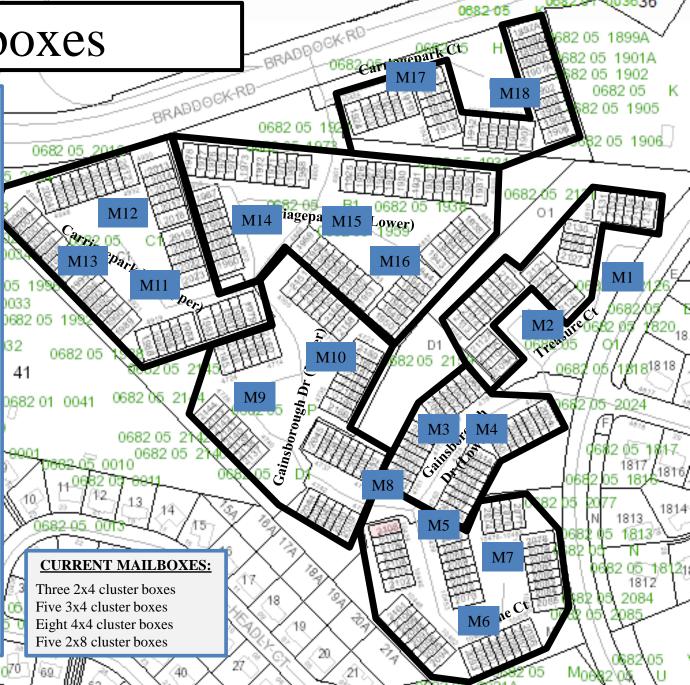

# Mailboxes M1 – TC, across from 4818: 3x4, includes one outgoing slot M2 – TC, island across from 4822: 3x4,

includes one outgoing slot M2 – TC, island across from 4822: 3x4, 2x4, includes one outgoing slot M3 – GD(L), between 4773 and 4777: 4x4, includes one outgoing slot M4 - GD(L), between 4774 and 4786: 4x4, includes one outgoing slot M5 – MC, near 10439: 4x4 M6 – MC, across from 10468: 4x4 M7 – MC, island near 10492: 3x4 M8 - GD(U), near 4751: 2x8, One outgoing slot. Two package boxes. M9 - GD(U), island near 4726: 4x4, includes one outgoing slot M10-GD(U), near 4727: 2x8, One outgoing slot. Two package boxes. M11 - CPR(U), island near 4810: 4x4, includes one outgoing slot M12 - CPR(U), island near 4934: 4x4, includes one outgoing slot M13 – CPR(U), near 4933: 4x4, includes one outgoing slot M14 - CPR(L) island near 4864: 3x4 and 2x4 M15 - CPR(L) island near 4801: 2x8, One outgoing slot. Two package boxes. M16 - CPR(L), near 4839: 3x4 and 2x4 M17 - CPC, near 10445: 2x8, One outgoing slot. Two package boxes.

0882.01 003836

M18 - CPC, island near 10411: 2x8,

One outgoing slot. Two package boxes.